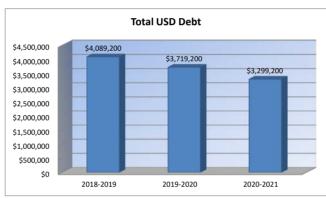

#### Summary of Total Expenditures By Function (All Funds)

|                                |            | %    |            | %    | %    |            | %    | %     |
|--------------------------------|------------|------|------------|------|------|------------|------|-------|
|                                | 2018-2019  | of   | 2019-2020  | of   | inc/ | 2020-2021  | of   | inc/  |
|                                | Actual     | Tot  | Actual     | Tot  | dec  | Budget     | Tot  | dec   |
| Instruction                    | 7,879,204  | 57%  | 8,505,942  | 57%  | 8%   | 8,894,672  | 54%  | 5%    |
| Student Support Services       | 478,729    | 3%   | 505,592    | 3%   | 6%   | 582,532    | 4%   | 15%   |
| Instructional Support Services | 516,335    | 4%   | 541,724    | 4%   | 5%   | 591,613    | 4%   | 9%    |
| Administration & Support       | 1,356,004  | 10%  | 1,455,786  | 10%  | 7%   | 1,636,039  | 10%  | 12%   |
| Operations & Maintenance       | 1,558,269  | 11%  | 1,737,278  | 12%  | 11%  | 2,062,908  | 12%  | 19%   |
| Transportation                 | 1,193,907  | 9%   | 1,111,322  | 7%   | -7%  | 1,271,522  | 8%   | 14%   |
| Food Services                  | 409,575    | 3%   | 465,043    | 3%   | 14%  | 686,497    | 4%   | 48%   |
| Capital Improvements           | 0          | 0%   | 215,640    | 1%   | 0%   | 400,000    | 2%   | 85%   |
| Debt Services                  | 357,125    | 3%   | 441,075    | 3%   | 24%  | 471,075    | 3%   | 7%    |
| Other Costs                    | 3,837      | 0%   | 5,378      | 0%   | 40%  | 12,187     | 0%   | 127%  |
| Total Expenditures*            | 13,752,985 | 100% | 14,984,780 | 100% | 9%   | 16,609,045 | 100% | 11%   |
| Amount per Pupil               | \$13,637   |      | \$14,524   |      | 7%   | \$0        |      | -100% |
| Current Expenditures**         | 12,968,630 | 100% | 13,891,301 | 100% | 7%   | 15,087,970 | 100% | 9%    |
| Amount per Pupil               | \$12,859   |      | \$13,464   |      | 5%   | \$0        |      | -100% |