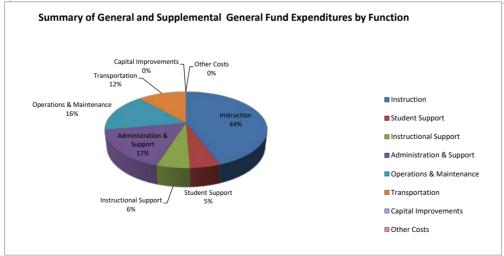

#### Summary of General and Supplemental General Fund Expenditures by Function

|                          |           | %    |           | %    | %    |           | %    | %     |
|--------------------------|-----------|------|-----------|------|------|-----------|------|-------|
|                          | 2018-2019 | of   | 2019-2020 | of   | inc/ | 2020-2021 | of   | inc/  |
|                          | Actual    | Tot  | Actual    | Tot  | dec  | Budget    | Tot  | dec   |
| Instruction              | 3,523,233 | 46%  | 3,591,488 | 46%  | 2%   | 3,559,988 | 44%  | -1%   |
| Student Support          | 413,189   | 5%   | 405,037   | 5%   | -2%  | 412,000   | 5%   | 2%    |
| Instructional Support    | 396,307   | 5%   | 428,154   | 5%   | 8%   | 448,000   | 6%   | 5%    |
| Administration & Support | 1,249,984 | 16%  | 1,309,732 | 17%  | 5%   | 1,378,763 | 17%  | 5%    |
| Operations & Maintenance | 1,174,995 | 15%  | 1,302,201 | 17%  | 11%  | 1,321,000 | 16%  | 1%    |
| Transportation           | 915,650   | 12%  | 846,994   | 11%  | -7%  | 925,652   | 12%  | 9%    |
| Capital Improvements     | 0         | 0%   | 0         | 0%   | 0%   | 0         | 0%   | 0%    |
| Other Costs              | 0         | 0%   | 0         | 0%   | 0%   | 0         | 0%   | 0%    |
| Total Expenditures       | 7,673,358 | 100% | 7,883,606 | 100% | 3%   | 8,045,403 | 100% | 2%    |
| Amount per Pupil         | \$7,609   |      | \$7,641   |      | 0%   | \$0       |      | -100% |

The Summary of General and Supplemental General Fund Expenditures chart information comes from pages 6-13 of the Sumexpen and adds together the 'General Fund' and 'Supplemental General Fund' line items.