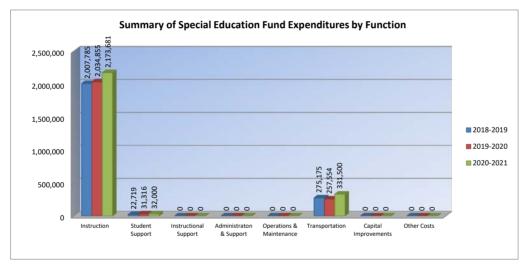

## Summary of Special Education Fund by Function

|                          |           | %    |           | %    | %    |           | %    | %     |
|--------------------------|-----------|------|-----------|------|------|-----------|------|-------|
|                          | 2018-2019 | of   | 2019-2020 | of   | inc/ | 2020-2021 | of   | inc/  |
|                          | Actual    | Tot  | Actual    | Tot  | dec  | Budget    | Tot  | dec   |
| Instruction              | 2,007,785 | 87%  | 2,034,855 | 88%  | 1%   | 2,173,681 | 86%  | 7%    |
| Student Support          | 22,719    | 1%   | 31,316    | 1%   | 38%  | 32,000    | 1%   | 2%    |
| Instructional Support    | 0         | 0%   | 0         | 0%   | 0%   | 0         | 0%   | 0%    |
| Administraton & Support  | 0         | 0%   | 0         | 0%   | 0%   | 0         | 0%   | 0%    |
| Operations & Maintenance | 0         | 0%   | 0         | 0%   | 0%   | 0         | 0%   | 0%    |
| Transportation           | 275,175   | 12%  | 257,554   | 11%  | -6%  | 331,500   | 13%  | 29%   |
| Capital Improvements     | 0         | 0%   | 0         | 0%   | 0%   | 0         | 0%   | 0%    |
| Other Costs              | 0         | 0%   | 0         | 0%   | 0%   | 0         | 0%   | 0%    |
| Total Expenditures       | 2,305,679 | 100% | 2,323,725 | 100% | 1%   | 2,537,181 | 100% | 9%    |
| Amount per Pupil         | \$2,286   |      | \$2,252   |      | -1%  | \$0       |      | -100% |

The Summary of Special Education Fund Expenditures chart information comes from pages 6-13 and only uses the 'Special Education Fund' line items. (Total expenditures excludes Special Ed Coop Fund because it would include expenditures for all schools participating in the Coop.)