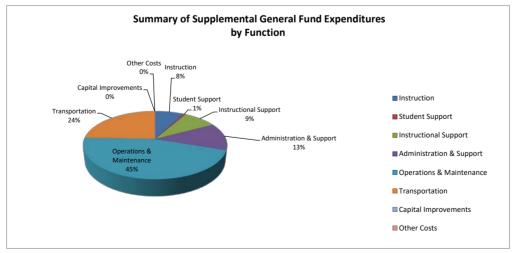

## Summary of Supplemental General Fund Expenditures by Function

|                          |           | %    |           | %    | %    |           | %    | %     |
|--------------------------|-----------|------|-----------|------|------|-----------|------|-------|
|                          | 2018-2019 | of   | 2019-2020 | of   | inc/ | 2020-2021 | of   | inc/  |
|                          | Actual    | Tot  | Actual    | Tot  | dec  | Budget    | Tot  | dec   |
| Instruction              | 296,490   | 16%  | 236,321   | 12%  | -20% | 148,200   | 8%   | -37%  |
| Student Support          | 20,629    | 1%   | 11,811    | 1%   | -43% | 10,000    | 1%   | -15%  |
| Instructional Support    | 147,582   | 8%   | 162,487   | 8%   | 10%  | 170,000   | 9%   | 5%    |
| Administration & Support | 206,784   | 11%  | 230,237   | 12%  | 11%  | 247,757   | 13%  | 8%    |
| Operations & Maintenance | 745,268   | 40%  | 863,137   | 44%  | 16%  | 865,000   | 45%  | 0%    |
| Transportation           | 453,122   | 24%  | 471,734   | 24%  | 4%   | 465,152   | 24%  | -1%   |
| Capital Improvements     | 0         | 0%   | 0         | 0%   | 0%   | 0         | 0%   | 0%    |
| Other Costs              | 0         | 0%   | 0         | 0%   | 0%   | 0         | 0%   | 0%    |
| Total Expenditures       | 1,869,875 | 100% | 1,975,727 | 100% | 6%   | 1,906,109 | 100% | -4%   |
| Amount per Pupil         | \$1,854   |      | \$1,915   |      | 3%   | \$0       |      | -100% |

The Summary of Supplemental General Fund Expenditures chart information comes from pages 6-13 and only uses the 'Supplemental General Fund' line items.