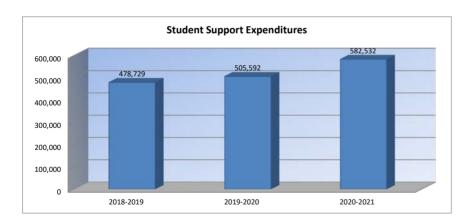

### Student Support Expenditures (2100)

|                                 |           |           | %    |           |
|---------------------------------|-----------|-----------|------|-----------|
|                                 | 2018-2019 | 2019-2020 | inc/ | 2020-2021 |
|                                 | Actual    | Actual    | dec  | Budget    |
|                                 | 200 500   | 202 202   | 201  | 400.000   |
| General                         | 392,560   | 393,226   | 0%   | 402,000   |
| Federal Funds                   | 0         | 0         | 0%   | (10.000   |
| Supplemental General            | 20,629    | 11,811    | -43% | 10,000    |
| Preschool-Aged At-Risk          | 0         | 0         | 0%   | (         |
| At Risk (K-12)                  | 0         | 0         | 0%   | (         |
| Bilingual Education             | 0         | 0         | 0%   | (         |
| Virtual Education               | 0         | 0         | 0%   | (         |
| Capital Outlay                  | 0         | 0         | 0%   | (         |
| Driver Training                 | 0         | 0         | 0%   | (         |
| Declining Enrollment            | 0         | 0         | 0%   | (         |
| Extraordinary School Program    | 0         | 0         | 0%   | (         |
| Food Service                    | 0         | 0         | 0%   | (         |
| Professional Development        | 0         | 0         | 0%   | (         |
| Parent Education Program        | 9,147     | 9,592     | 5%   | 12,000    |
| Summer School                   | 0         | 0         | 0%   | (         |
| Special Education               | 22,719    | 31,316    | 38%  | 32,000    |
| Cost of Living                  | 0         | 0         | 0%   | (         |
| Career and Postsecondary Ed.    | 0         | 0         | 0%   | (         |
| Gifts/Grants                    | 0         | 0         | 0%   | (         |
| Special Liability               | 0         | 0         | 0%   | (         |
| School Retirement               | 0         | 0         | 0%   | (         |
| Extraordinary Growth Facilities | 0         | 0         | 0%   | (         |
| Special Reserve                 | 0         | 0         | 0%   |           |
| KPERS Spec. Ret. Contribution   | 33,674    | 59,647    | 77%  | 126,532   |
| Contingency Reserve             | 0         | 0         | 0%   |           |
| Text Book & Student Material    | 0         | 0         | 0%   |           |
| Activity Fund                   | 0         | 0         | 0%   |           |
| Bond and Interest #1            | 0         | 0         | 0%   | (         |
| Bond and Interest #2            | 0         | 0         | 0%   | (         |
| No-Fund Warrant                 | 0         | 0         | 0%   | (         |
| Special Assessment              | 0         | 0         | 0%   | (         |
| Temporary Note                  | 0         | 0         | 0%   | (         |
|                                 |           |           |      |           |
| SUBTOTAL                        | 478,729   | 505,592   | 6%   | 582,532   |
| Enrollment (FTE)*               | 1,008.5   | 1,031.7   | 2%   | 0.0       |
| Amount per Pupil                | 475       | 490       | 3%   | #DIV/0!   |
| Adult Education                 | 0         | 0         | 0%   |           |
| Adult Supplemental Education    | 0         | 0         | 0%   |           |
| Special Education Coop          | 0         | 0         | 0%   |           |
| TOTAL                           | 478.729   | 505,592   | 6%   | 582,532   |