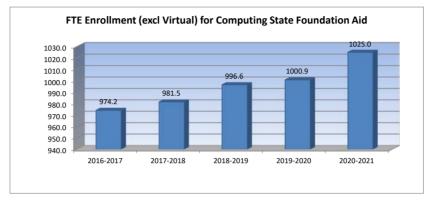

|
| 411                 | 1%               |
| 105                 | -20%             |

| 2018-2019 | %    | 2019-2020 | %    | 2020-2021 | %    |
|-----------|------|-----------|------|-----------|------|
| Actual    | inc/ | Actual    | inc/ | Budget    | inc/ |
|           | dec  |           | dec  |           | dec  |
|           |      |           |      |           |      |
| 996.6     | 2%   | 1,000.9   | 0%   | 1,025.0   | 2%   |
|           |      |           |      |           |      |
| 1,008.5   | 1%   | 1,031.7   | 2%   | 0.0       | #### |
|           |      |           |      |           |      |
| 370       | -10% | 395       | 7%   | 379       | -4%  |
|           |      |           |      |           |      |
| 127       | 21%  | 117       | -8%  | 0         | #### |







<sup>\*</sup>FTE Enrollment is based on 9/20 and 2/20, including 4yr old at-risk. Beginning in the 2017-2018 school year, full-day kindergarten is funded as 1.0 FTE. If the district offered full-day kindergarten in the 2017-18 school year, full-day kindergarten is funded as 1.0 FTE. KAMS FTE is excluded.

### Miscellaneous Information Mill Rates by Fund

|                                 | 2018-2019 |
|---------------------------------|-----------|
|                                 | Actual    |
|                                 | Actual    |
| General                         | 20.000    |
| Supplemental General            | 17.932    |
| Adult Education                 | 0.000     |
| Capital Outlay                  | 7.999     |
| Declining Enrollment            | 0.000     |
| Cos