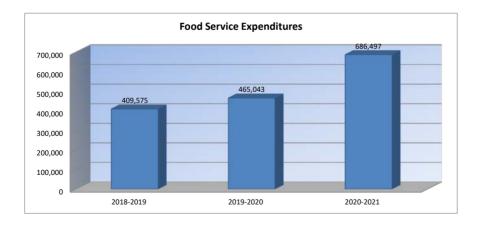

#### Summary of Total Expenditures By Function (All Funds)

|                                |            | %    |            | %    | %    |            | %    | %     |
|--------------------------------|------------|------|------------|------|------|------------|------|-------|
|                                | 2018-2019  | of   | 2019-2020  | of   | inc/ | 2020-2021  | of   | inc/  |
|                                | Actual     | Tot  | Actual     | Tot  | dec  | Budget     | Tot  | dec   |
| Instruction                    | 7,879,204  | 57%  | 8,505,942  | 57%  | 8%   | 8,894,672  | 54%  | 5%    |
| Student Support Services       | 478,729    | 3%   | 505,592    | 3%   | 6%   | 582,532    | 4%   | 15%   |
| Instructional Support Services | 516,335    | 4%   | 541,724    | 4%   | 5%   | 591,613    | 4%   | 9%    |
| Administration & Support       | 1,356,004  | 10%  | 1,455,786  | 10%  | 7%   | 1,636,039  | 10%  | 12%   |
| Operations & Maintenance       | 1,558,269  | 11%  | 1,737,278  | 12%  | 11%  | 2,062,908  | 12%  | 19%   |
| Transportation                 | 1,193,907  | 9%   | 1,111,322  | 7%   | -7%  | 1,271,522  | 8%   | 14%   |
| Food Services                  | 409,575    | 3%   | 465,043    | 3%   | 14%  | 686,497    | 4%   | 48%   |
| Capital Improvements           | 0          | 0%   | 215,640    | 1%   | 0%   | 400,000    | 2%   | 85%   |
| Debt Services                  | 357,125    | 3%   | 441,075    | 3%   | 24%  | 471,075    | 3%   | 7%    |
| Other Costs                    | 3,837      | 0%   | 5,378      | 0%   | 40%  | 12,187     | 0%   | 127%  |
| Total Expenditures*            | 13,752,985 | 100% | 14,984,780 | 100% | 9%   | 16,609,045 | 100% | 11%   |
| Amount per Pupil               | \$13,637   |      | \$14,524   |      | 7%   | \$0        |      | -100% |
| Current Expenditures**         | 12,968,630 | 100% | 13,891,301 | 100% | 7%   | 15,087,970 | 100% | 9%    |
| Amount per Pupil               | \$12,859   |      | \$13,464   |      | 5%   | \$0        |      | -100% |

Transportation - 2700 Food Service - 3100 Other Costs - 2900 and 3300 Capital Improvements - 4000 Debt Services - 5100 Transfers - 5200

<sup>\*\*</sup> Current Spending excludes Capital Outlay and Bond Debt expenditures (Code 16, Code 62, Code 63)