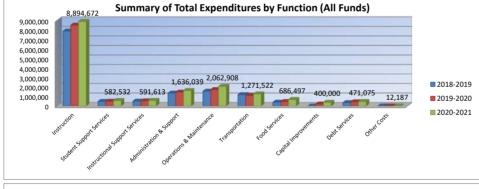

#### Summary of Total Expenditures By Function (All Funds)

|                                |            | %    |            | %    | %    |            | %    | %     |
|--------------------------------|------------|------|------------|------|------|------------|------|-------|
|                                | 2018-2019  | of   | 2019-2020  | of   | inc/ | 2020-2021  | of   | inc/  |
|                                | Actual     | Tot  | Actual     | Tot  | dec  | Budget     | Tot  | dec   |
| Instruction                    | 7,879,204  | 57%  | 8,505,942  | 57%  | 8%   | 8,894,672  | 54%  | 5%    |
| Student Support Services       | 478,729    | 3%   | 505,592    | 3%   | 6%   | 582,532    | 4%   | 15%   |
| Instructional Support Services | 516,335    | 4%   | 541,724    | 4%   | 5%   | 591,613    | 4%   | 9%    |
| Administration & Support       | 1,356,004  | 10%  | 1,455,786  | 10%  | 7%   | 1,636,039  | 10%  | 12%   |
| Operations & Maintenance       | 1,558,269  | 11%  | 1,737,278  | 12%  | 11%  | 2,062,908  | 12%  | 19%   |
| Transportation                 | 1,193,907  | 9%   | 1,111,322  | 7%   | -7%  | 1,271,522  | 8%   | 14%   |
| Food Services                  | 409,575    | 3%   | 465,043    | 3%   | 14%  | 686,497    | 4%   | 48%   |
| Capital Improvements           | 0          | 0%   | 215,640    | 1%   | 0%   | 400,000    | 2%   | 85%   |
| Debt Services                  | 357,125    | 3%   | 441,075    | 3%   | 24%  | 471,075    | 3%   | 7%    |
| Other Costs                    | 3,837      | 0%   | 5,378      | 0%   | 40%  | 12,187     | 0%   | 127%  |
| Total Expenditures*            | 13,752,985 | 100% | 14,984,780 | 100% | 9%   | 16,609,045 | 100% | 11%   |
| Amount per Pupil               | \$13,637   |      | \$14,524   |      | 7%   | \$0        |      | -100% |
| Current Expenditures**         | 12,968,630 | 100% | 13,891,301 | 100% | 7%   | 15,087,970 | 100% | 9%    |
| Amount per Pupil               | \$12,859   |      | \$13,464   |      | 5%   | \$0        |      | -100% |

#### Percent of Expenditures

| Instruction*** (Total Expenditures)   | 7,600,809 | 55% | 8,204,586 | 55% | 0% | 8,544,672 | 51% | -4% |
|---------------------------------------|-----------|-----|-----------|-----|----|-----------|-----|-----|
| Instruction*** (Current Expenditures) | 7,600,809 | 59% | 8,204,586 | 59% | 0% | 8,544,672 | 57% | -2% |

<sup>&</sup>quot;The funds that are included in the categories above are: General, Supplemental General, Bilingual Education, Preschool-Aged Al-Risk, Al Risk(K-12), Virtual Education, Capital Outlay, Driver Education, Extraordinary School Program, Summer School, Special Education, Career and Postsecondary Education, Professional Development, Bond & Interest #1, Bond & Interest #2, No-Fund Warrant, Special Assessment, Parent Education, School Retirement, Student Materials Revolving & Textbook Rental, Gifts/Grants, KPERS Special Retirement Contribution, Contingency, Special Liability Expense, Federal Funds, Adult Education, Adult Supplemental Education, Activity Fund and Special Education Coop Fund.

Note: Percentages on charts are within +-1% due to rounding used. Pie graph percentages may differ from charts for this reason also.