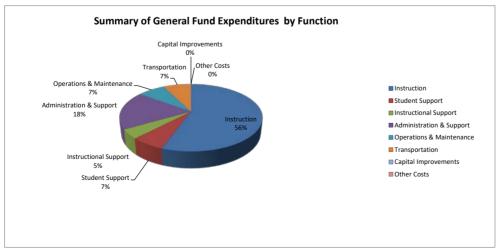

# Summary of General Fund Expenditures by Function

|                          |           | %    |           | %    | %    |           | %    | %     |
|--------------------------|-----------|------|-----------|------|------|-----------|------|-------|
|                          | 2018-2019 | of   | 2019-2020 | of   | inc/ | 2020-2021 | of   | inc/  |
|                          | Actual    | Tot  | Actual    | Tot  | dec  | Budget    | Tot  | dec   |
| Instruction              | 3,226,743 | 56%  | 3,355,167 | 57%  | 4%   | 3,411,788 | 56%  | 2%    |
| Student Support          | 392,560   | 7%   | 393,226   | 7%   | 0%   | 402,000   | 7%   | 2%    |
| Instructional Support    | 248,725   | 4%   | 265,667   | 4%   | 7%   | 278,000   | 5%   | 5%    |
| Administration & Support | 1,043,200 | 18%  | 1,079,495 | 18%  | 3%   | 1,131,006 | 18%  | 5%    |
| Operations & Maintenance | 429,727   | 7%   | 439,064   | 7%   | 2%   | 456,000   | 7%   | 4%    |
| Transportation           | 462,528   | 8%   | 375,260   | 6%   | -19% | 460,500   | 8%   | 23%   |
| Capital Improvements     | 0         | 0%   | 0         | 0%   | 0%   | 0         | 0%   | 0%    |
| Other Costs              | 0         | 0%   | 0         | 0%   | 0%   | 0         | 0%   | 0%    |
| Total Expenditures       | 5,803,483 | 100% | 5,907,879 | 100% | 2%   | 6,139,294 | 100% | 4%    |
| Amount per Pupil         | \$5,755   |      | \$5,726   |      | 0%   | \$0       |      | -100% |

The Summary of General Fund Expenditures chart information comes from pages 6-13 and only uses the 'General Fund' line items.