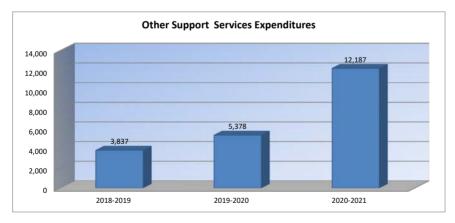

#### Summary of Total Expenditures By Function (All Funds)

|                                |            | %    |            | %    | %    |            | %    | %     |
|--------------------------------|------------|------|------------|------|------|------------|------|-------|
|                                | 2018-2019  | of   | 2019-2020  | of   | inc/ | 2020-2021  | of   | inc/  |
|                                | Actual     | Tot  | Actual     | Tot  | dec  | Budget     | Tot  | dec   |
| Instruction                    | 7,879,204  | 57%  | 8,505,942  | 57%  | 8%   | 8,894,672  | 54%  | 5%    |
| Student Support Services       | 478,729    | 3%   | 505,592    | 3%   | 6%   | 582,532    | 4%   | 15%   |
| Instructional Support Services | 516,335    | 4%   | 541,724    | 4%   | 5%   | 591,613    | 4%   | 9%    |
| Administration & Support       | 1,356,004  | 10%  | 1,455,786  | 10%  | 7%   | 1,636,039  | 10%  | 12%   |
| Operations & Maintenance       | 1,558,269  | 11%  | 1,737,278  | 12%  | 11%  | 2,062,908  | 12%  | 19%   |
| Transportation                 | 1,193,907  | 9%   | 1,111,322  | 7%   | -7%  | 1,271,522  | 8%   | 14%   |
| Food Services                  | 409,575    | 3%   | 465,043    | 3%   | 14%  | 686,497    | 4%   | 48%   |
| Capital Improvements           | 0          | 0%   | 215,640    | 1%   | 0%   | 400,000    | 2%   | 85%   |
| Debt Services                  | 357,125    | 3%   | 441,075    | 3%   | 24%  | 471,075    | 3%   | 7%    |
| Other Costs                    | 3,837      | 0%   | 5,378      | 0%   | 40%  | 12,187     | 0%   | 127%  |
| Total Expenditures*            | 13,752,985 | 100% | 14,984,780 | 100% | 9%   | 16,609,045 | 100% | 11%   |
| Amount per Pupil               | \$13,637   |      | \$14,524   |      | 7%   | \$0        |      | -100% |
| Current Expenditures**         | 12,968,630 | 100% | 13,891,301 | 100% | 7%   | 15,087,970 | 100% | 9%    |
| Amount per Pupil               | \$12,859   |      | \$13,464   |      | 5%   | \$0        |      | -100% |