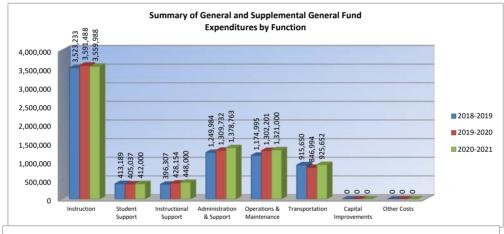

#### Summary of General and Supplemental General Fund Expenditures by Function

|                          |           | %    |           | %    | %    |           | %    | %     |
|--------------------------|-----------|------|-----------|------|------|-----------|------|-------|
|                          | 2018-2019 | of   | 2019-2020 | of   | inc/ | 2020-2021 | of   | inc/  |
|                          | Actual    | Tot  | Actual    | Tot  | dec  | Budget    | Tot  | dec   |
| Instruction              | 3,523,233 | 46%  | 3,591,488 | 46%  | 2%   | 3,559,988 | 44%  | -1%   |
| Student Support          | 413,189   | 5%   | 405,037   | 5%   | -2%  | 412,000   | 5%   | 2%    |
| Instructional Support    | 396,307   | 5%   | 428,154   | 5%   | 8%   | 448,000   | 6%   | 5%    |
| Administration & Support | 1,249,984 | 16%  | 1,309,732 | 17%  | 5%   | 1,378,763 | 17%  | 5%    |
| Operations & Maintenance | 1,174,995 | 15%  | 1,302,201 | 17%  | 11%  | 1,321,000 | 16%  | 1%    |
| Transportation           | 915,650   | 12%  | 846,994   | 11%  | -7%  | 925,652   | 12%  | 9%    |
| Capital Improvements     | 0         | 0%   | 0         | 0%   | 0%   | 0         | 0%   | 0%    |
| Other Costs              | 0         | 0%   | 0         | 0%   | 0%   | 0         | 0%   | 0%    |
| Total Expenditures       | 7,673,358 | 100% | 7,883,606 | 100% | 3%   | 8,045,403 | 100% | 2%    |
| Amount per Pupil         | \$7,609   |      | \$7,641   |      | 0%   | \$0       |      | -100% |

The Summary of General and Supplemental General Fund Expenditures chart information comes from pages 6-13 of the Sumexpen and adds together the 'General Fund' and 'Supplemental General Fund' line items.