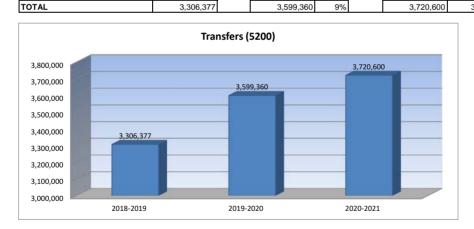

Transportation - 2700 Food Service - 3100 Other Costs - 2900 and 3300 Capital Improvements - 4000 Debt Services - 5100 Transfers - 5200

<sup>\*\*</sup> Current Spending excludes Capital Outlay and Bond Debt expenditures (Code 16, Code 62, Code 63)