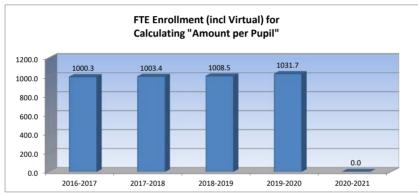

|                                 |           | Lapenditures (100 | -,   |           |
|---------------------------------|-----------|-------------------|------|-----------|
|                                 |           |                   | %    |           |
|                                 | 2018-2019 | 2019-2020         | inc/ | 2020-2021 |
|                                 | Actual    | Actual            | dec  | Budget    |
| General                         | 3,226,743 | 3,355,167         | 4%   | 3,411,788 |
| Federal Funds                   | 165,798   | 169,371           | 2%   | 172,950   |
| Supplemental General            | 296,490   | 236,321           | -20% | 148,200   |
| Preschool-Aged At-Risk          | 44,182    | 48,215            | 9%   | 65,000    |
| At Risk (K-12)                  | 764,699   | 982,337           | 28%  | 1,047,000 |
| Bilingual Education             | 0         | 1,452             | 0%   | 3,000     |
| Virtual Education               | 11,380    | 33,508            | 194% | 35,000    |
| Capital Outlay                  | 278,395   | 301,356           | 8%   | 350,000   |
| Driver Education                | 11,877    | 13,546            | 14%  | 15,265    |
| Declining Enrollment            | 0         | 0                 | 0%   | 0         |
| Extraordinary School Program    | 62,365    | 66,696            | 7%   | 99,000    |
| Food Service                    | 0         | 0                 | 0%   | 0         |
| Professional Development        | 0         | 0                 | 0%   | 0         |
| Parent Education Program        | 0         | 0                 | 0%   | 0         |
| Summer School                   | 0         | 0                 | 0%   | 0         |
| Special Education               | 2,007,785 | 2,034,855         | 1%   | 2,173,681 |
| Cost of Living                  | 0         | 0                 | 0%   | 0         |
| Career and Postsecondary Ed.    | 38,200    | 40,600            | 6%   | 55,450    |
| Gifts/Grants                    | 105,491   | 125,092           | 19%  | 168,000   |
| Special Liability               | 0         | 0                 | 0%   | 0         |
| School Retirement               | 0         | 0                 | 0%   | 0         |
| Extraordinary Growth Facilities | 0         | 0                 | 0%   | 0         |
| Special Reserve                 | 0         | 0                 | 0%   |           |
| KPERS Spec. Ret. Contribution   | 352.085   | 542.267           | 54%  | 1,150,338 |
| Contingency Reserve             | 0         | 0                 | 0%   | ,,        |
| Text Book & Student Material    | 44,649    | 54,589            | 22%  |           |
| Activity Fund                   | 469,065   | 500,570           | 7%   |           |
| Bond and Interest #1            | 0         | 0                 | 0%   | 0         |
| Bond and Interest #2            | 0         | 0                 | 0%   | 0         |
| No-Fund Warrant                 | 0         | 0                 | 0%   | 0         |
| Special Assessment              | 0         | 0                 | 0%   | 0         |
| Temporary Note                  | 0         | 0                 | 0%   | 0         |
| CURTOTAL                        | 7 070 004 | 0.505.040         | 00/  | 0.004.070 |
| SUBTOTAL                        | 7,879,204 | 8,505,942         | 8%   | 8,894,672 |
| Enrollment (FTE)*               | 1,008.5   | 1,031.7           | 2%   | 0.0       |
| Amount per Pupil                | 7,813     | 8,245             | 6%   | #DIV/0!   |
| Adult Education                 | 0         | 0                 | 0%   | 0         |
| Adult Supplemental Education    | 0         | 0                 | 0%   | 0         |
| Special Education Coop          | 0         | 0                 | 0%   | 0         |
| TOTAL                           | 7,879,204 | 8,505,942         | 8%   | 8,894,672 |

NOTE: Gifts/Grants includes private grants and grants from nonfederal sources.

Amount per pupil excludes the following funds: Adult Education, Adult Supplemental Education, and Special Education Coop.

<sup>\*</sup>FTE enrollment is based on 9/20 and 2/20, including 4yr old at-risk. Beginning in the 2017-18 school year, full-day kindergarten is funded as 1.0 FTE. If the district offered full-day kindergarten in the 2017-18 school year, the 2016-17 kindergarten FTE is funded as 1.0 regardless of attendance. Includes virtual enrollment.