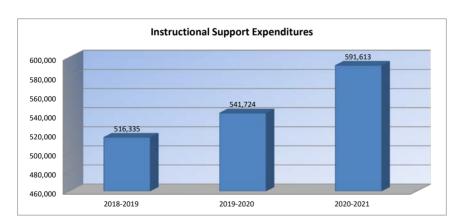

### Instructional Support Expenditures (2200)

|                                 |           |           | %     |           | %       |
|---------------------------------|-----------|-----------|-------|-----------|---------|
|                                 | 2018-2019 | 2019-2020 | inc/  | 2020-2021 | inc/    |
|                                 | Actual    | Actual    | dec   | Budget    | dec     |
|                                 | Actual    | Actual    | dec   | Budget    | dec     |
| General                         | 248,725   | 265,667   | 7%    | 278,00    | 0 5%    |
| Federal Funds                   | 0         | 0         | 0%    | •         | 0 0%    |
| Supplemental General            | 147,582   | 162,487   | 10%   | 170,00    | 0 5%    |
| Preschool-Aged At-Risk          | 0         | 0         | 0%    |           | 0 0%    |
| At Risk (K-12)                  | 0         | 0         | 0%    |           | 0 0%    |
| Bilingual Education             | 0         | 0         | 0%    |           | 0 0%    |
| Virtual Education               | 0         | 0         | 0%    |           | 0 0%    |
| Capital Outlay                  | 34,436    | 0         | -100% |           | 0 0%    |
| Driver Training                 | 0         | 0         | 0%    |           | 0 0%    |
| Declining Enrollment            | 0         | 0         | 0%    |           | 0 0%    |
| Extraordinary School Program    | 0         | 0         | 0%    |           | 0 0%    |
| Food Service                    | 0         | 0         | 0%    |           | 0 0%    |
| Professional Development        | 55,907    | 68,073    | 22%   | 68,00     | 0 0%    |
| Parent Education Program        | 0         | 0         | 0%    |           | 0 0%    |
| Summer School                   | 0         | 0         | 0%    |           | 0 0%    |
| Special Education               | 0         | 0         | 0%    |           | 0 0%    |
| Cost of Living                  | 0         | 0         | 0%    |           | 0 0%    |
| Career and Postsecondary Ed.    | 0         | 0         | 0%    |           | 0 0%    |
| Gifts/Grants                    | 0         | 0         | 0%    |           | 0 0%    |
| Special Liability               | 0         | 0         | 0%    |           | 0 0%    |
| School Retirement               | 0         | 0         | 0%    |           | 0 0%    |
| Extraordinary Growth Facilities | 0         | 0         | 0%    |           | 0 0%    |
| Special Reserve                 | 0         | 0         | 0%    |           |         |
| KPERS Spec. Ret. Contribution   | 21,293    | 35,644    | 67%   | 75,61     | 3 112%  |
| Contingency Reserve             | 0         | 0         | 0%    |           |         |
| Text Book & Student Material    | 8,392     | 9,853     | 17%   |           |         |
| Activity Fund                   | 0         | 0         | 0%    |           |         |
| Bond and Interest #1            | 0         | 0         | 0%    |           | 0 0%    |
| Bond and Interest #2            | 0         | 0         | 0%    |           | 0 0%    |
| No-Fund Warrant                 | 0         | 0         | 0%    |           | 0 0%    |
| Special Assessment              | 0         | 0         | 0%    |           | 0 0%    |
| Temporary Note                  | 0         | 0         | 0%    |           | 0 0%    |
|                                 |           |           |       |           |         |
| SUBTOTAL                        | 516,335   | 541,724   | 5%    | 591,61    | 3 9%    |
| Enrollment (FTE)*               | 1,008.5   | 1,031.7   | 2%    | 0.        | 0 -100% |
| Amount per Pupil                | 512       | 525       | 3%    | #DIV/0!   | #DIV/0! |
|                                 |           |           |       |           |         |
| Adult Education                 | 0         | 0         | 0%    |           | 0 0%    |
| Adult Supplemental Education    | 0         | 0         | 0%    |           | 0 0%    |
| Special Education Coop          | 0         | 0         | 0%    |           | 0 0%    |
| TOTAL                           | 516,335   | 541,724   | 5%    | 591,61    | 3 9%    |