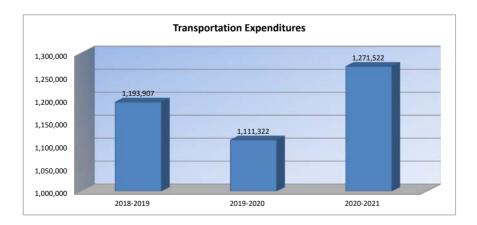

#### Summary of Total Expenditures By Function (All Funds)

|                                |            | %    |            | %    | %    |            | %    | %     |
|--------------------------------|------------|------|------------|------|------|------------|------|-------|
|                                | 2018-2019  | of   | 2019-2020  | of   | inc/ | 2020-2021  | of   | inc/  |
|                                | Actual     | Tot  | Actual     | Tot  | dec  | Budget     | Tot  | dec   |
| Instruction                    | 7,879,204  | 57%  | 8,505,942  | 57%  | 8%   | 8,894,672  | 54%  | 5%    |
| Student Support Services       | 478,729    | 3%   | 505,592    | 3%   | 6%   | 582,532    | 4%   | 15%   |
| Instructional Support Services | 516,335    | 4%   | 541,724    | 4%   | 5%   | 591,613    | 4%   | 9%    |
| Administration & Support       | 1,356,004  | 10%  | 1,455,786  | 10%  | 7%   | 1,636,039  | 10%  | 12%   |
| Operations & Maintenance       | 1,558,269  | 11%  | 1,737,278  | 12%  | 11%  | 2,062,908  | 12%  | 19%   |
| Transportation                 | 1,193,907  | 9%   | 1,111,322  | 7%   | -7%  | 1,271,522  | 8%   | 14%   |
| Food Services                  | 409,575    | 3%   | 465,043    | 3%   | 14%  | 686,497    | 4%   | 48%   |
| Capital Improvements           | 0          | 0%   | 215,640    | 1%   | 0%   | 400,000    | 2%   | 85%   |
| Debt Services                  | 357,125    | 3%   | 441,075    | 3%   | 24%  | 471,075    | 3%   | 7%    |
| Other Costs                    | 3,837      | 0%   | 5,378      | 0%   | 40%  | 12,187     | 0%   | 127%  |
| Total Expenditures*            | 13,752,985 | 100% | 14,984,780 | 100% | 9%   | 16,609,045 | 100% | 11%   |
| Amount per Pupil               | \$13,637   |      | \$14,524   |      | 7%   | \$0        |      | -100% |
| Current Expenditures**         | 12,968,630 | 100% | 13,891,301 | 100% | 7%   | 15,087,970 | 100% | 9%    |
| Amount per Pupil               | \$12,859   |      | \$13,464   |      | 5%   | \$0        |      | -100% |