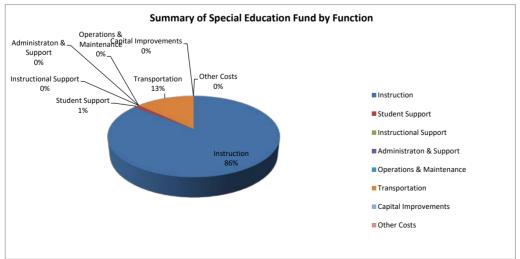

## Summary of Special Education Fund by Function

|                          |           | %    |           | %    | %    |           | %    | %     |
|--------------------------|-----------|------|-----------|------|------|-----------|------|-------|
|                          | 2018-2019 | of   | 2019-2020 | of   | inc/ | 2020-2021 | of   | inc/  |
|                          | Actual    | Tot  | Actual    | Tot  | dec  | Budget    | Tot  | dec   |
| Instruction              | 2,007,785 | 87%  | 2,034,855 | 88%  | 1%   | 2,173,681 | 86%  | 7%    |
| Student Support          | 22,719    | 1%   | 31,316    | 1%   | 38%  | 32,000    | 1%   | 2%    |
| Instructional Support    | 0         | 0%   | 0         | 0%   | 0%   | 0         | 0%   | 0%    |
| Administraton & Support  | 0         | 0%   | 0         | 0%   | 0%   | 0         | 0%   | 0%    |
| Operations & Maintenance | 0         | 0%   | 0         | 0%   | 0%   | 0         | 0%   | 0%    |
| Transportation           | 275,175   | 12%  | 257,554   | 11%  | -6%  | 331,500   | 13%  | 29%   |
| Capital Improvements     | 0         | 0%   | 0         | 0%   | 0%   | 0         | 0%   | 0%    |
| Other Costs              | 0         | 0%   | 0         | 0%   | 0%   | 0         | 0%   | 0%    |
| Total Expenditures       | 2,305,679 | 100% | 2,323,725 | 100% | 1%   | 2,537,181 | 100% | 9%    |
| Amount per Pupil         | \$2,286   |      | \$2,252   |      | -1%  | \$0       |      | -100% |

The Summary of Special Education Fund Expenditures chart information comes from pages 6-13 and only uses the 'Special Education Fund' line items. (Total expenditures excludes Special Ed Coop Fund because it would include expenditures for all schools participating in the Coop.)