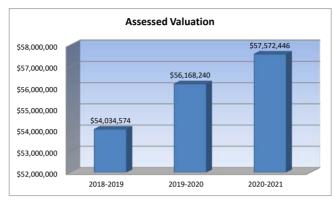

#### Summary of Total Expenditures By Function (All Funds)

|                                |            | %    |            | %    | %    |            | %    | %     |
|--------------------------------|------------|------|------------|------|------|------------|------|-------|
|                                | 2018-2019  | of   | 2019-2020  | of   | inc/ | 2020-2021  | of   | inc/  |
|                                | Actual     | Tot  | Actual     | Tot  | dec  | Budget     | Tot  | dec   |
| Instruction                    | 7,879,204  | 57%  | 8,505,942  | 57%  | 8%   | 8,894,672  | 54%  | 5%    |
| Student Support Services       | 478,729    | 3%   | 505,592    | 3%   | 6%   | 582,532    | 4%   | 15%   |
| Instructional Support Services | 516,335    | 4%   | 541,724    | 4%   | 5%   | 591,613    | 4%   | 9%    |
| Administration & Support       | 1,356,004  | 10%  | 1,455,786  | 10%  | 7%   | 1,636,039  | 10%  | 12%   |
| Operations & Maintenance       | 1,558,269  | 11%  | 1,737,278  | 12%  | 11%  | 2,062,908  | 12%  | 19%   |
| Transportation                 | 1,193,907  | 9%   | 1,111,322  | 7%   | -7%  | 1,271,522  | 8%   | 14%   |
| Food Services                  | 409,575    | 3%   | 465,043    | 3%   | 14%  | 686,497    | 4%   | 48%   |
| Capital Improvements           | 0          | 0%   | 215,640    | 1%   | 0%   | 400,000    | 2%   | 85%   |
| Debt Services                  | 357,125    | 3%   | 441,075    | 3%   | 24%  | 471,075    | 3%   | 7%    |
| Other Costs                    | 3,837      | 0%   | 5,378      | 0%   | 40%  | 12,187     | 0%   | 127%  |
| Total Expenditures*            | 13,752,985 | 100% | 14,984,780 | 100% | 9%   | 16,609,045 | 100% | 11%   |
| Amount per Pupil               | \$13,637   |      | \$14,524   |      | 7%   | \$0        |      | -100% |
| Current Expenditures**         | 12,968,630 | 100% | 13,891,301 | 100% | 7%   | 15,087,970 | 100% | 9%    |
| Amount per Pupil               | \$12,859   |      | \$13,464   |      | 5%   | \$0        |      | -100% |