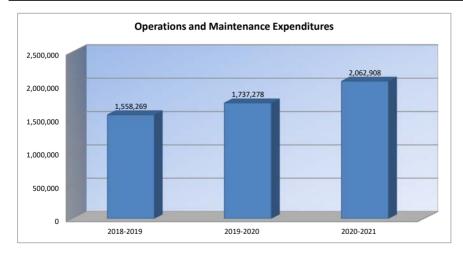

#### Operations and Maintenance Expenditures (2600)

|                                                     |           |           | %        |           | %        |
|-----------------------------------------------------|-----------|-----------|----------|-----------|----------|
|                                                     | 2018-2019 | 2019-2020 | inc/     | 2020-2021 | inc/     |
|                                                     | Actual    | Actual    | dec      | Budget    | dec      |
|                                                     | Actual    | Actual    | uec      | Buuget    | uec      |
| General                                             | 429,727   | 439,064   | 2%       | 456,000   | 4%       |
| Federal Funds                                       | 0         | 0         | 0%       | 0         | 0%       |
| Supplemental General                                | 745,268   | 863,137   | 16%      | 865,000   | 0%       |
| Preschool-Aged At-Risk                              | 0         | 0         | 0%       | 0         | 0%       |
| At Risk (K-12)                                      | 0         | 0         | 0%       | 0         | 0%       |
| Bilingual Education                                 | 0         | 0         | 0%       | 0         | 0%       |
| Virtual Education                                   | 0         | 0         | 0%       | 0         | 0%       |
| Capital Outlay                                      | 98,217    | 110,723   | 13%      | 300,000   | 171%     |
| Driver Training                                     | 4,251     | 4,770     | 12%      | 6,200     | 30%      |
| Declining Enrollment                                | 0         | 0         | 0%       | 0         | 0%       |
| Extraordinary School Program                        | 0         | 0         | 0%       | 0         | 0%       |
| Food Service                                        | 235,649   | 238,641   | 1%       | 264,000   | 11%      |
| Professional Development                            | 0         | 0         | 0%       | 0         | 0%       |
| Parent Education Program                            | 0         | 0         | 0%       | 0         | 0%       |
| Summer School                                       | 0         | 0         | 0%       | 0         | 0%       |
| Special Education                                   | 0         | 0         | 0%       | 0         | 0%       |
| Cost of Living                                      | 0         | 0         | 0%       | 0         | 0%       |
| Career and Postsecondary Ed.                        | 0         | 0         | 0%       | 0         | 0%       |
| Gifts/Grants                                        | 0         | 0         | 0%       | 0         | 0%       |
| Special Liability                                   | 0         | 0         | 0%       | 0         | 0%       |
| School Retirement                                   | 0         | 0         | 0%       | 0         | 0%       |
| Extraordinary Growth Facilities                     | 0         | 0         | 0%       | 0         | 0%       |
| Special Reserve                                     | 0         | 0         | 0%       |           |          |
| KPERS Spec. Ret. Contribution                       | 45,157    | 80,943    | 79%      | 171,708   | 112%     |
| Contingency Reserve                                 | 0         | 0         | 0%       |           |          |
| Text Book & Student Material                        | 0         | 0         | 0%       |           |          |
| Activity Fund                                       | 0         | 0         | 0%       |           |          |
| Bond and Interest #1                                | 0         | 0         | 0%       | 0         | 0%       |
| Bond and Interest #2                                | 0         | 0         | 0%       | 0         | 0%       |
| No-Fund Warrant                                     | 0         | 0         | 0%       | 0         | 0%       |
| Special Assessment                                  | 0         | 0         | 0%       | 0         | 0%       |
| Temporary Note                                      | 0         | 0         | 0%       | 0         | 0%       |
|                                                     |           |           |          |           |          |
| SUBTOTAL                                            | 1,558,269 | 1,737,278 | 11%      | 2,062,908 | 19%      |
| Enrollment (FTE)*                                   | 1,008.5   | 1,031.7   | 2%       | 0.0       | -100%    |
| Amount per Pupil                                    | 1,545     | 1,684     | 9%       | #DIV/0!   | #DIV/0!  |
| Adult Education                                     | 0         | 0         | 0%       | 0         | 0%       |
|                                                     |           |           |          |           |          |
| Adult Supplemental Education Special Education Coop | 0         | 0         | 0%<br>0% | 0         | 0%<br>0% |
| TOTAL                                               | 1,558,269 | 1,737,278 | 11%      | 2,062,908 | 19%      |
| TOTAL                                               | 1,556,269 | 1,131,218 | 11%      | 2,062,908 | 19%      |

NOTE: Gifts/Grants includes private grants and grants from nonfederal sources.

Amount per pupil excludes the following funds: Adult Education, Adult Supplemental Education, and Special Education Coop.