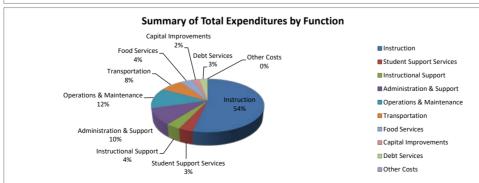

#### Summary of Total Expenditures By Function (All Funds)

|                                |            | %    |            | %    | %    |            | %    | %     |
|--------------------------------|------------|------|------------|------|------|------------|------|-------|
|                                | 2018-2019  | of   | 2019-2020  | of   | inc/ | 2020-2021  | of   | inc/  |
|                                | Actual     | Tot  | Actual     | Tot  | dec  | Budget     | Tot  | dec   |
| Instruction                    | 7,879,204  | 57%  | 8,505,942  | 57%  | 8%   | 8,894,672  | 54%  | 5%    |
| Student Support Services       | 478,729    | 3%   | 505,592    | 3%   | 6%   | 582,532    | 4%   | 15%   |
| Instructional Support Services | 516,335    | 4%   | 541,724    | 4%   | 5%   | 591,613    | 4%   | 9%    |
| Administration & Support       | 1,356,004  | 10%  | 1,455,786  | 10%  | 7%   | 1,636,039  | 10%  | 12%   |
| Operations & Maintenance       | 1,558,269  | 11%  | 1,737,278  | 12%  | 11%  | 2,062,908  | 12%  | 19%   |
| Transportation                 | 1,193,907  | 9%   | 1,111,322  | 7%   | -7%  | 1,271,522  | 8%   | 14%   |
| Food Services                  | 409,575    | 3%   | 465,043    | 3%   | 14%  | 686,497    | 4%   | 48%   |
| Capital Improvements           | 0          | 0%   | 215,640    | 1%   | 0%   | 400,000    | 2%   | 85%   |
| Debt Services                  | 357,125    | 3%   | 441,075    | 3%   | 24%  | 471,075    | 3%   | 7%    |
| Other Costs                    | 3,837      | 0%   | 5,378      | 0%   | 40%  | 12,187     | 0%   | 127%  |
| Total Expenditures*            | 13,752,985 | 100% | 14,984,780 | 100% | 9%   | 16,609,045 | 100% | 11%   |
| Amount per Pupil               | \$13,637   |      | \$14,524   |      | 7%   | \$0        |      | -100% |
| Current Expenditures**         | 12,968,630 | 100% | 13,891,301 | 100% | 7%   | 15,087,970 | 100% | 9%    |
| Amount per Pupil               | \$12,859   |      | \$13,464   |      | 5%   | \$0        |      | -100% |

Note: Percentages on charts are within +-1% due to rounding used. Pie graph percentages may differ from charts for this reason also.