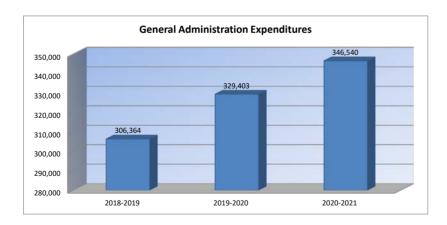

#### General Administration Expenditures (2300)

|                                 |           |           | %    |           | %       |
|---------------------------------|-----------|-----------|------|-----------|---------|
|                                 | 2018-2019 | 2019-2020 | inc/ | 2020-2021 | inc/    |
|                                 | Actual    | Actual    | dec  | Budget    | dec     |
|                                 | 7101441   | 7101441   | 400  | 244901    | 400     |
| General                         | 185,003   | 196,970   | 6%   | 206,500   | 5%      |
| Federal Funds                   | 0         | 0         | 0%   | 0         | 0%      |
| Supplemental General            | 84,943    | 85,459    | 1%   | 92,757    | 9%      |
| Preschool-Aged At-Risk          | 0         | 0         | 0%   | 0         | 0%      |
| At Risk (K-12)                  | 0         | 0         | 0%   | 0         | 0%      |
| Bilingual Education             | 0         | 0         | 0%   | 0         | 0%      |
| Virtual Education               | 0         | 0         | 0%   | 0         | 0%      |
| Capital Outlay                  | 16,182    | 24,685    | 53%  | 0         | -100%   |
| Driver Training                 | 0         | 0         | 0%   | 0         | 0%      |
| Declining Enrollment            | 0         | 0         | 0%   | 0         | 0%      |
| Extraordinary School Program    | 0         | 0         | 0%   | 0         | 0%      |
| Food Service                    | 0         | 0         | 0%   | 0         | 0%      |
| Professional Development        | 0         | 0         | 0%   | 0         | 0%      |
| Parent Education Program        | 0         | 0         | 0%   | 0         | 0%      |
| Summer School                   | 0         | 0         | 0%   | 0         | 0%      |
| Special Education               | 0         | 0         | 0%   | 0         | 0%      |
| Cost of Living                  | 0         | 0         | 0%   | 0         | 0%      |
| Career and Postsecondary Ed.    | 0         | 0         | 0%   | 0         | 0%      |
| Gifts/Grants                    | 0         | 0         | 0%   | 0         | 0%      |
| Special Liability Expense       | 0         | 0         | 0%   | 0         | 0%      |
| School Retirement               | 0         | 0         | 0%   | 0         | 0%      |
| Extraordinary Growth Facilities | 0         | 0         | 0%   | 0         | 0%      |
| Special Reserve                 | 0         | 0         | 0%   |           |         |
| KPERS Spec. Ret. Contribution   | 20,236    | 22,289    | 10%  | 47,283    | 112%    |
| Contingency Reserve             | 0         | 0         | 0%   |           |         |
| Text Book & Student Material    | 0         | 0         | 0%   |           |         |
| Activity Fund                   | 0         | 0         | 0%   |           |         |
| Bond and Interest #1            | 0         | 0         | 0%   | 0         | 0%      |
| Bond and Interest #2            | 0         | 0         | 0%   | 0         | 0%      |
| No-Fund Warrant                 | 0         | 0         | 0%   | 0         | 0%      |
| Special Assessment              | 0         | 0         | 0%   | 0         | 0%      |
| Temporary Note                  | 0         | 0         | 0%   | 0         | 0%      |
| SUBTOTAL                        | 306,364   | 329,403   | 8%   | 346,540   | 5%      |
| Enrollment (FTE)*               | 1,008.5   | 1,031.7   | 2%   | 0.0       | -100%   |
| Amount per Pupil                | 304       | 319       | 5%   | #DIV/0!   | #DIV/0! |
| Adult Education                 | 0         | 0         | 0%   | 0         | 0%      |
| Adult Supplemental Education    | 0         | 0         | 0%   | 0         | 0%      |
| Special Education Coop          | 0         | 0         | 0%   | 0         | 0%      |
| TOTAL                           | 306.364   | 329,403   | 8%   | 346.540   | 5%      |