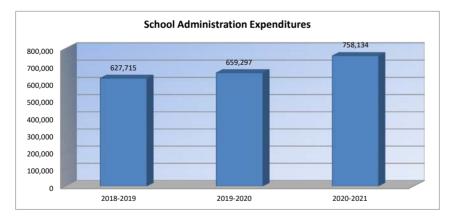

#### School Administration Expenditures (2400)

|                                 |           |           | %    |           | %       |
|---------------------------------|-----------|-----------|------|-----------|---------|
|                                 | 2018-2019 | 2019-2020 | inc/ | 2020-2021 | inc/    |
|                                 | Actual    | Actual    | dec  | Budget    | dec     |
|                                 | Aotuui    | Actual    | uco  | Duaget    | 400     |
| General                         | 580,093   | 594,327   | 2%   | 620,500   | 4%      |
| Federal Funds                   | 0         | 0         | 0%   | 0         | 0%      |
| Supplemental General            | 0         | 0         | 0%   | 0         | 0%      |
| Preschool-Aged At-Risk          | 0         | 0         | 0%   | 0         | 0%      |
| At Risk (K-12)                  | 0         | 0         | 0%   | 0         | 0%      |
| Bilingual Education             | 0         | 0         | 0%   | 0         | 0%      |
| Virtual Education               | 0         | 0         | 0%   | 0         | 0%      |
| Capital Outlay                  | 0         | 0         | 0%   | 0         | 0%      |
| Driver Training                 | 0         | 0         | 0%   | 0         | 0%      |
| Declining Enrollment            | 0         | 0         | 0%   | 0         | 0%      |
| Extraordinary School Program    | 0         | 0         | 0%   | 0         | 0%      |
| Food Service                    | 0         | 0         | 0%   | 0         | 0%      |
| Professional Development        | 0         | 0         | 0%   | 0         | 0%      |
| Parent Education Program        | 0         | 0         | 0%   | 0         | 0%      |
| Summer School                   | 0         | 0         | 0%   | 0         | 0%      |
| Special Education               | 0         | 0         | 0%   | 0         | 0%      |
| Cost of Living                  | 0         | 0         | 0%   | 0         | 0%      |
| Career and Postsecondary Ed.    | 0         | 0         | 0%   | 0         | 0%      |
| Gifts/Grants                    | 0         | 0         | 0%   | 0         | 0%      |
| Special Liability Expense       | 0         | 0         | 0%   | 0         | 0%      |
| School Retirement               | 0         | 0         | 0%   | 0         | 0%      |
| Extraordinary Growth Facilities | 0         | 0         | 0%   | 0         | 0%      |
| Special Reserve                 | 0         | 0         | 0%   |           |         |
| KPERS Spec. Ret. Contribution   | 47,622    | 64,970    | 36%  | 137,634   | 112%    |
| Contingency Reserve             | 0         | 0         | 0%   |           |         |
| Text Book & Student Material    | 0         | 0         | 0%   |           |         |
| Activity Fund                   | 0         | 0         | 0%   |           |         |
| Bond and Interest #1            | 0         | 0         | 0%   | 0         | 0%      |
| Bond and Interest #2            | 0         | 0         | 0%   | 0         | 0%      |
| No-Fund Warrant                 | 0         | 0         | 0%   | 0         | 0%      |
| Special Assessment              | 0         | 0         | 0%   | 0         | 0%      |
| Temporary Note                  | 0         | 0         | 0%   | 0         | 0%      |
|                                 |           |           |      |           |         |
| SUBTOTAL                        | 627,715   | 659,297   | 5%   | 758,134   | 15%     |
| Enrollment (FTE)*               | 1,008.5   | 1,031.7   | 2%   | 0.0       | -100%   |
| Amount per Pupil                | 622       | 639       | 3%   | #DIV/0!   | #DIV/0! |
| Adult Education                 |           |           | 001  |           | 601     |
| Adult Education                 | 0         | 0         | 0%   | 0         | 0%      |
| Adult Supplemental Education    | 0         | 0         | 0%   | 0         | 0%      |
| Special Education Coop          | 0         | 0         | 0%   | 0         | 0%      |
| TOTAL                           | 627,715   | 659,297   | 5%   | 758,134   | 15%     |