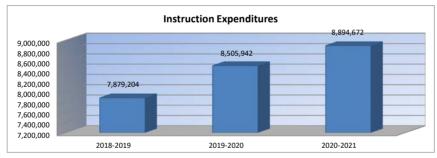

|                                 |           | Lapenditures (100 | -,   |           |
|---------------------------------|-----------|-------------------|------|-----------|
|                                 |           |                   | %    |           |
|                                 | 2018-2019 | 2019-2020         | inc/ | 2020-2021 |
|                                 | Actual    | Actual            | dec  | Budget    |
| General                         | 3,226,743 | 3,355,167         | 4%   | 3,411,788 |
| Federal Funds                   | 165,798   | 169,371           | 2%   | 172,950   |
| Supplemental General            | 296,490   | 236,321           | -20% | 148,200   |
| Preschool-Aged At-Risk          | 44,182    | 48,215            | 9%   | 65,000    |
| At Risk (K-12)                  | 764,699   | 982,337           | 28%  | 1,047,000 |
| Bilingual Education             | 0         | 1,452             | 0%   | 3,000     |
| Virtual Education               | 11,380    | 33,508            | 194% | 35,000    |
| Capital Outlay                  | 278,395   | 301,356           | 8%   | 350,000   |
| Driver Education                | 11,877    | 13,546            | 14%  | 15,265    |
| Declining Enrollment            | 0         | 0                 | 0%   | 0         |
| Extraordinary School Program    | 62,365    | 66,696            | 7%   | 99,000    |
| Food Service                    | 0         | 0                 | 0%   | 0         |
| Professional Development        | 0         | 0                 | 0%   | 0         |
| Parent Education Program        | 0         | 0                 | 0%   | 0         |
| Summer School                   | 0         | 0                 | 0%   | 0         |
| Special Education               | 2,007,785 | 2,034,855         | 1%   | 2,173,681 |
| Cost of Living                  | 0         | 0                 | 0%   | 0         |
| Career and Postsecondary Ed.    | 38,200    | 40,600            | 6%   | 55,450    |
| Gifts/Grants                    | 105,491   | 125,092           | 19%  | 168,000   |
| Special Liability               | 0         | 0                 | 0%   | 0         |
| School Retirement               | 0         | 0                 | 0%   | 0         |
| Extraordinary Growth Facilities | 0         | 0                 | 0%   | 0         |
| Special Reserve                 | 0         | 0                 | 0%   |           |
| KPERS Spec. Ret. Contribution   | 352.085   | 542.267           | 54%  | 1,150,338 |
| Contingency Reserve             | 0         | 0                 | 0%   | ,,        |
| Text Book & Student Material    | 44,649    | 54,589            | 22%  |           |
| Activity Fund                   | 469,065   | 500,570           | 7%   |           |
| Bond and Interest #1            | 0         | 0                 | 0%   | 0         |
| Bond and Interest #2            | 0         | 0                 | 0%   | 0         |
| No-Fund Warrant                 | 0         | 0                 | 0%   | 0         |
| Special Assessment              | 0         | 0                 | 0%   | 0         |
| Temporary Note                  | 0         | 0                 | 0%   | 0         |
| CURTOTAL                        | 7 070 004 | 0.505.040         | 00/  | 0.004.070 |
| SUBTOTAL                        | 7,879,204 | 8,505,942         | 8%   | 8,894,672 |
| Enrollment (FTE)*               | 1,008.5   | 1,031.7           | 2%   | 0.0       |
| Amount per Pupil                | 7,813     | 8,245             | 6%   | #DIV/0!   |
| Adult Education                 | 0         | 0                 | 0%   | 0         |
| Adult Supplemental Education    | 0         | 0                 | 0%   | 0         |
| Special Education Coop          | 0         | 0                 | 0%   | 0         |
| TOTAL                           | 7,879,204 | 8,505,942         | 8%   | 8,894,672 |

NOTE: Gifts/Grants includes private grants and grants from nonfederal sources.

Amount per pupil excludes the following funds: Adult Education, Adult Supplemental Education, and Special Education Coop.

<sup>\*</sup>FTE enrollment is based on 9/20 and 2/20, including 4yr old at-risk. Beginning in the 2017-18 school year, full-day kindergarten is funded as 1.0 FTE. If the district offered full-day kindergarten in the 2017-18 school year, the 2016-17 kindergarten FTE is funded as 1.0 regardless of attendance. Includes virtual enrollment.