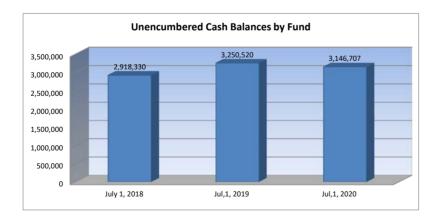

|
| 3,905      |   | 4,941       |
| 120,539    |   | 152,749     |
| 0          |   | 0           |
| 0          |   | 0           |
| 0          |   | 0           |
| 0          |   | 0           |
| 0          |   | 0           |
| 172,046    |   | 172,046     |
| 14,320     |   | 9,306       |
| 108,263    |   | 85,117      |
| 402,859    |   | 330,086     |
| 0          |   | 0           |
| 0          |   | 0           |
| 0          |   | 0           |
| 0          |   | 0           |
|            |   |             |
| 3,250,520  |   | 3,146,707   |
| 1,031.7    |   | 0.0         |
| 3,151      |   | #DIV/0!     |
|            |   |             |
| 0          |   | 0           |
| 0          |   | 0           |
| 0          |   | 0           |
| 3,250,520  |   | 3,146,707   |



NOTE: Gifts/Grants includes private grants and grants from nonfederal sources.

 $Amount\ per\ pupil\ excludes\ the\ following\ funds:\ Adult\ Education,\ Adult\ Supplemental\ Education,\ and\ Special\ Education\ Coop.$ 

USD#

#### Reserve Funds Unencumbered Cash Balance

|                  | July 1, 2018 |
|------------------|--------------|
| Special Reserve  | 0            |
| TOTAL OTHER      | 0            |
| Amount per Pupil | \$0          |

| Jul,1, 2019 |   |
|-------------|---|
|             | 0 |
|             | 0 |
| \$          | 0 |

| Jul,1, 2020 |   |
|-------------|---|
|             | 0 |
|             | 0 |
| 9           | 0 |

434



\*School districts are authorized by law to self insure rather than purchase insurance for the following categories: Worker's Comp, He