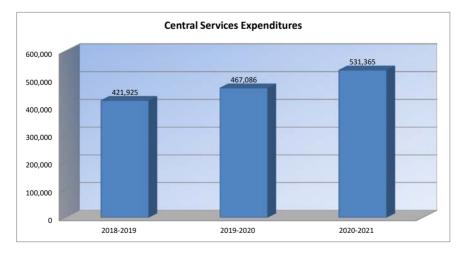

#### Central Services Expenditures (2500)

|                                 |           |           | %    |           |      |
|---------------------------------|-----------|-----------|------|-----------|------|
|                                 | 2018-2019 | 2019-2020 | inc/ | 2020-2021 | l i  |
|                                 | Actual    | Actual    | dec  | Budget    | ď    |
|                                 | Actual    | Actual    | uec  | Buaget    | u    |
| General                         | 278,104   | 288,198   | 4%   | 304,00    | 6    |
| Federal Funds                   | 0         | 0         | 0%   |           | 0    |
| Supplemental General            | 121,841   | 144,778   | 19%  | 155,00    | 0    |
| Preschool-Aged At-Risk          | 0         | 0         | 0%   |           | 0    |
| At Risk (K-12)                  | 0         | 0         | 0%   |           | 0    |
| Bilingual Education             | 0         | 0         | 0%   |           | 0    |
| Virtual Education               | 0         | 0         | 0%   |           | 0    |
| Capital Outlay                  | 0         | 0         | 0%   |           | 0    |
| Driver Training                 | 0         | 0         | 0%   |           | 0    |
| Declining Enrollment            | 0         | 0         | 0%   |           | 0    |
| Extraordinary School Program    | 0         | 0         | 0%   |           | 0    |
| Food Service                    | 0         | 0         | 0%   |           | 0    |
| Professional Development        | 0         | 0         | 0%   |           | 0    |
| Parent Education Program        | 0         | 0         | 0%   |           | 0    |
| Summer School                   | 0         | 0         | 0%   |           | 0    |
| Special Education               | 0         | 0         | 0%   |           | 0    |
| Cost of Living                  | 0         | 0         | 0%   |           | 0    |
| Career and Postsecondary Ed.    | 0         | 0         | 0%   |           | 0    |
| Gifts/Grants                    | 0         | 0         | 0%   |           | 0    |
| Special Liability               | 0         | 0         | 0%   |           | 0    |
| School Retirement               | 0         | 0         | 0%   |           | 0    |
| Extraordinary Growth Facilities | 0         | 0         | 0%   |           | 0    |
| Special Reserve                 | 0         | 0         | 0%   |           |      |
| KPERS Spec. Ret. Contribution   | 21,980    | 34,110    | 55%  | 72,35     | 9 1  |
| Contingency Reserve             | 0         | 0         | 0%   |           |      |
| Text Book & Student Material    | 0         | 0         | 0%   |           |      |
| Activity Fund                   | 0         | 0         | 0%   |           |      |
| Bond and Interest #1            | 0         | 0         | 0%   |           | 0    |
| Bond and Interest #2            | 0         | 0         | 0%   |           | 0    |
| No-Fund Warrant                 | 0         | 0         | 0%   |           | 0    |
| Special Assessment              | 0         | 0         | 0%   |           | 0    |
| Temporary Note                  | 0         | 0         | 0%   |           | 0    |
| SUBTOTAL                        | 421,925   | 467,086   | 11%  | 531,36    | 5    |
| Enrollment (FTE)*               | 1,008.5   | 1,031.7   | 2%   | 0.        | 0 -1 |
| Amount per Pupil                | 418       | 453       | 8%   | #DIV/0!   | #DI  |
| Adult Education                 | 0         | 0         | 0%   |           | 0    |
| Adult Supplemental Education    | 0         | 0         | 0%   |           | 0    |
| Special Education Coop          | 0         | 0         | 0%   |           | 0    |
| TOTAL                           | 421,925   | 467,086   | 11%  | 531.36    | 5    |

NOTE: Gifts/Grants includes private grants and grants from nonfederal sources.

Amount per pupil excludes the following funds: Adult Education, Adult Supplemental Education, and Special Education Coop.