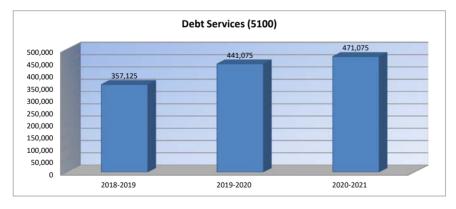

#### Summary of Total Expenditures By Function (All Funds)

|                                |            | %    |            | %    | %    |            | %    | %     |
|--------------------------------|------------|------|------------|------|------|------------|------|-------|
|                                | 2018-2019  | of   | 2019-2020  | of   | inc/ | 2020-2021  | of   | inc/  |
|                                | Actual     | Tot  | Actual     | Tot  | dec  | Budget     | Tot  | dec   |
| Instruction                    | 7,879,204  | 57%  | 8,505,942  | 57%  | 8%   | 8,894,672  | 54%  | 5%    |
| Student Support Services       | 478,729    | 3%   | 505,592    | 3%   | 6%   | 582,532    | 4%   | 15%   |
| Instructional Support Services | 516,335    | 4%   | 541,724    | 4%   | 5%   | 591,613    | 4%   | 9%    |
| Administration & Support       | 1,356,004  | 10%  | 1,455,786  | 10%  | 7%   | 1,636,039  | 10%  | 12%   |
| Operations & Maintenance       | 1,558,269  | 11%  | 1,737,278  | 12%  | 11%  | 2,062,908  | 12%  | 19%   |
| Transportation                 | 1,193,907  | 9%   | 1,111,322  | 7%   | -7%  | 1,271,522  | 8%   | 14%   |
| Food Services                  | 409,575    | 3%   | 465,043    | 3%   | 14%  | 686,497    | 4%   | 48%   |
| Capital Improvements           | 0          | 0%   | 215,640    | 1%   | 0%   | 400,000    | 2%   | 85%   |
| Debt Services                  | 357,125    | 3%   | 441,075    | 3%   | 24%  | 471,075    | 3%   | 7%    |
| Other Costs                    | 3,837      | 0%   | 5,378      | 0%   | 40%  | 12,187     | 0%   | 127%  |
| Total Expenditures*            | 13,752,985 | 100% | 14,984,780 | 100% | 9%   | 16,609,045 | 100% | 11%   |
| Amount per Pupil               | \$13,637   |      | \$14,524   |      | 7%   | \$0        |      | -100% |
| Current Expenditures**         | 12,968,630 | 100% | 13,891,301 | 100% | 7%   | 15,087,970 | 100% | 9%    |
| Amount per Pupil               | \$12,859   |      | \$13,464   |      | 5%   | \$0        |      | -100% |

Transportation - 2700 Food Service - 3100 Other Costs - 2900 and 3300 Capital Improvements - 4000 Debt Services - 5100 Transfers - 5200

<sup>\*\*</sup> Current Spending excludes Capital Outlay and Bond Debt expenditures (Code 16, Code 62, Code 63)