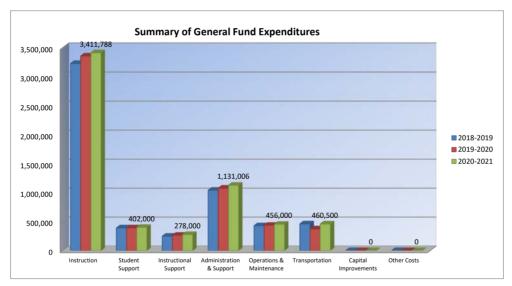

# Summary of General Fund Expenditures by Function

|                          |           | %    |           | %    | %    |           | %    | %     |
|--------------------------|-----------|------|-----------|------|------|-----------|------|-------|
|                          | 2018-2019 | of   | 2019-2020 | of   | inc/ | 2020-2021 | of   | inc/  |
|                          | Actual    | Tot  | Actual    | Tot  | dec  | Budget    | Tot  | dec   |
| Instruction              | 3,226,743 | 56%  | 3,355,167 | 57%  | 4%   | 3,411,788 | 56%  | 2%    |
| Student Support          | 392,560   | 7%   | 393,226   | 7%   | 0%   | 402,000   | 7%   | 2%    |
| Instructional Support    | 248,725   | 4%   | 265,667   | 4%   | 7%   | 278,000   | 5%   | 5%    |
| Administration & Support | 1,043,200 | 18%  | 1,079,495 | 18%  | 3%   | 1,131,006 | 18%  | 5%    |
| Operations & Maintenance | 429,727   | 7%   | 439,064   | 7%   | 2%   | 456,000   | 7%   | 4%    |
| Transportation           | 462,528   | 8%   | 375,260   | 6%   | -19% | 460,500   | 8%   | 23%   |
| Capital Improvements     | 0         | 0%   | 0         | 0%   | 0%   | 0         | 0%   | 0%    |
| Other Costs              | 0         | 0%   | 0         | 0%   | 0%   | 0         | 0%   | 0%    |
| Total Expenditures       | 5,803,483 | 100% | 5,907,879 | 100% | 2%   | 6,139,294 | 100% | 4%    |
| Amount per Pupil         | \$5,755   |      | \$5,726   |      | 0%   | \$0       |      | -100% |

The Summary of General Fund Expenditures chart information comes from pages 6-13 and only uses the 'General Fund' line items.