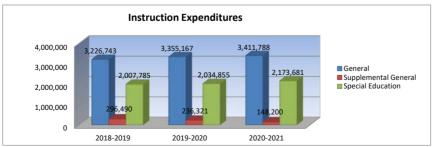

|                                 |           | Lapenditures (100 | -,   |           |
|---------------------------------|-----------|-------------------|------|-----------|
|                                 |           |                   | %    |           |
|                                 | 2018-2019 | 2019-2020         | inc/ | 2020-2021 |
|                                 | Actual    | Actual            | dec  | Budget    |
| General                         | 3,226,743 | 3,355,167         | 4%   | 3,411,788 |
| Federal Funds                   | 165,798   | 169,371           | 2%   | 172,950   |
| Supplemental General            | 296,490   | 236,321           | -20% | 148,200   |
| Preschool-Aged At-Risk          | 44,182    | 48,215            | 9%   | 65,000    |
| At Risk (K-12)                  | 764,699   | 982,337           | 28%  | 1,047,000 |
| Bilingual Education             | 0         | 1,452             | 0%   | 3,000     |
| Virtual Education               | 11,380    | 33,508            | 194% | 35,000    |
| Capital Outlay                  | 278,395   | 301,356           | 8%   | 350,000   |
| Driver Education                | 11,877    | 13,546            | 14%  | 15,265    |
| Declining Enrollment            | 0         | 0                 | 0%   | 0         |
| Extraordinary School Program    | 62,365    | 66,696            | 7%   | 99,000    |
| Food Service                    | 0         | 0                 | 0%   | 0         |
| Professional Development        | 0         | 0                 | 0%   | 0         |
| Parent Education Program        | 0         | 0                 | 0%   | 0         |
| Summer School                   | 0         | 0                 | 0%   | 0         |
| Special Education               | 2,007,785 | 2,034,855         | 1%   | 2,173,681 |
| Cost of Living                  | 0         | 0                 | 0%   | 0         |
| Career and Postsecondary Ed.    | 38,200    | 40,600            | 6%   | 55,450    |
| Gifts/Grants                    | 105,491   | 125,092           | 19%  | 168,000   |
| Special Liability               | 0         | 0                 | 0%   | 0         |
| School Retirement               | 0         | 0                 | 0%   | 0         |
| Extraordinary Growth Facilities | 0         | 0                 | 0%   | 0         |
| Special Reserve                 | 0         | 0                 | 0%   |           |
| KPERS Spec. Ret. Contribution   | 352.085   | 542.267           | 54%  | 1,150,338 |
| Contingency Reserve             | 0         | 0                 | 0%   | ,,        |
| Text Book & Student Material    | 44,649    | 54,589            | 22%  |           |
| Activity Fund                   | 469,065   | 500,570           | 7%   |           |
| Bond and Interest #1            | 0         | 0                 | 0%   | 0         |
| Bond and Interest #2            | 0         | 0                 | 0%   | 0         |
| No-Fund Warrant                 | 0         | 0                 | 0%   | 0         |
| Special Assessment              | 0         | 0                 | 0%   | 0         |
| Temporary Note                  | 0         | 0                 | 0%   | 0         |
| CURTOTAL                        | 7 070 004 | 0.505.040         | 00/  | 0.004.070 |
| SUBTOTAL                        | 7,879,204 | 8,505,942         | 8%   | 8,894,672 |
| Enrollment (FTE)*               | 1,008.5   | 1,031.7           | 2%   | 0.0       |
| Amount per Pupil                | 7,813     | 8,245             | 6%   | #DIV/0!   |
| Adult Education                 | 0         | 0                 | 0%   | 0         |
| Adult Supplemental Education    | 0         | 0                 | 0%   | 0         |
| Special Education Coop          | 0         | 0                 | 0%   | 0         |
| TOTAL                           | 7,879,204 | 8,505,942         | 8%   | 8,894,672 |

NOTE: Gifts/Grants includes private grants and grants from nonfederal sources.

Amount per pupil excludes the following funds: Adult Education, Adult Supplemental Education, and Special Education Coop.

<sup>\*</sup>FTE enrollment is based on 9/20 and 2/20, including 4yr old at-risk. Beginning in the 2017-18 school year, full-day kindergarten is funded as 1.0 FTE. If the district offered full-day kindergarten in the 2017-18 school year, the 2016-17 kindergarten FTE is funded as 1.0 regardless of attendance. Includes virtual enrollment.