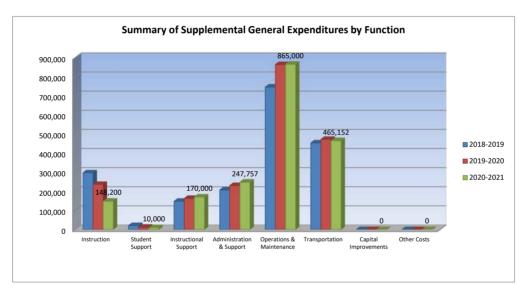

## Summary of Supplemental General Fund Expenditures by Function

|                          |           | %    |           | %    | %    |           | %    | %     |
|--------------------------|-----------|------|-----------|------|------|-----------|------|-------|
|                          | 2018-2019 | of   | 2019-2020 | of   | inc/ | 2020-2021 | of   | inc/  |
|                          | Actual    | Tot  | Actual    | Tot  | dec  | Budget    | Tot  | dec   |
| Instruction              | 296,490   | 16%  | 236,321   | 12%  | -20% | 148,200   | 8%   | -37%  |
| Student Support          | 20,629    | 1%   | 11,811    | 1%   | -43% | 10,000    | 1%   | -15%  |
| Instructional Support    | 147,582   | 8%   | 162,487   | 8%   | 10%  | 170,000   | 9%   | 5%    |
| Administration & Support | 206,784   | 11%  | 230,237   | 12%  | 11%  | 247,757   | 13%  | 8%    |
| Operations & Maintenance | 745,268   | 40%  | 863,137   | 44%  | 16%  | 865,000   | 45%  | 0%    |
| Transportation           | 453,122   | 24%  | 471,734   | 24%  | 4%   | 465,152   | 24%  | -1%   |
| Capital Improvements     | 0         | 0%   | 0         | 0%   | 0%   | 0         | 0%   | 0%    |
| Other Costs              | 0         | 0%   | 0         | 0%   | 0%   | 0         | 0%   | 0%    |
| Total Expenditures       | 1,869,875 | 100% | 1,975,727 | 100% | 6%   | 1,906,109 | 100% | -4%   |
| Amount per Pupil         | \$1,854   |      | \$1,915   |      | 3%   | \$0       |      | -100% |

The Summary of Supplemental General Fund Expenditures chart information comes from pages 6-13 and only uses the 'Supplemental General Fund' line items.