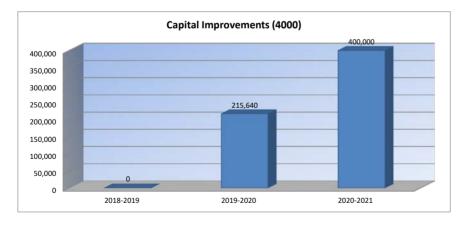

#### Summary of Total Expenditures By Function (All Funds)

|                                |            | %    |            | %    | %    |            | %    | %     |
|--------------------------------|------------|------|------------|------|------|------------|------|-------|
|                                | 2018-2019  | of   | 2019-2020  | of   | inc/ | 2020-2021  | of   | inc/  |
|                                | Actual     | Tot  | Actual     | Tot  | dec  | Budget     | Tot  | dec   |
| Instruction                    | 7,879,204  | 57%  | 8,505,942  | 57%  | 8%   | 8,894,672  | 54%  | 5%    |
| Student Support Services       | 478,729    | 3%   | 505,592    | 3%   | 6%   | 582,532    | 4%   | 15%   |
| Instructional Support Services | 516,335    | 4%   | 541,724    | 4%   | 5%   | 591,613    | 4%   | 9%    |
| Administration & Support       | 1,356,004  | 10%  | 1,455,786  | 10%  | 7%   | 1,636,039  | 10%  | 12%   |
| Operations & Maintenance       | 1,558,269  | 11%  | 1,737,278  | 12%  | 11%  | 2,062,908  | 12%  | 19%   |
| Transportation                 | 1,193,907  | 9%   | 1,111,322  | 7%   | -7%  | 1,271,522  | 8%   | 14%   |
| Food Services                  | 409,575    | 3%   | 465,043    | 3%   | 14%  | 686,497    | 4%   | 48%   |
| Capital Improvements           | 0          | 0%   | 215,640    | 1%   | 0%   | 400,000    | 2%   | 85%   |
| Debt Services                  | 357,125    | 3%   | 441,075    | 3%   | 24%  | 471,075    | 3%   | 7%    |
| Other Costs                    | 3,837      | 0%   | 5,378      | 0%   | 40%  | 12,187     | 0%   | 127%  |
| Total Expenditures*            | 13,752,985 | 100% | 14,984,780 | 100% | 9%   | 16,609,045 | 100% | 11%   |
| Amount per Pupil               | \$13,637   |      | \$14,524   |      | 7%   | \$0        |      | -100% |
| Current Expenditures**         | 12,968,630 | 100% | 13,891,301 | 100% | 7%   | 15,087,970 | 100% | 9%    |
| Amount per Pupil               | \$12,859   |      | \$13,464   |      | 5%   | \$0        |      | -100% |

Transportation - 2700 Food Service - 3100 Other Costs - 2900 and 3300 Capital Improvements - 4000 Debt Services - 5100 Transfers - 5200

<sup>\*\*</sup> Current Spending excludes Capital Outlay and Bond Debt expenditures (Code 16, Code 62, Code 63)